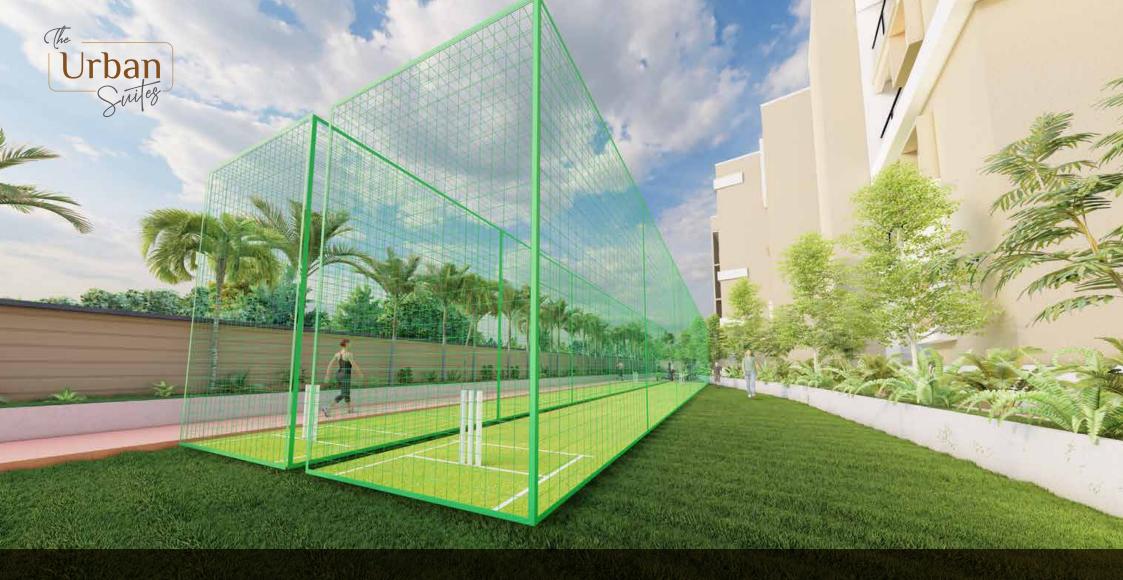

Train & improve your athletic abilities

The community cricket net court is lively with players of all ages engaging in friendly matches and training. The air is filled with the sounds of cricket balls hitting the nets and the chatter of players, creating a vibrant and energetic atmosphere.